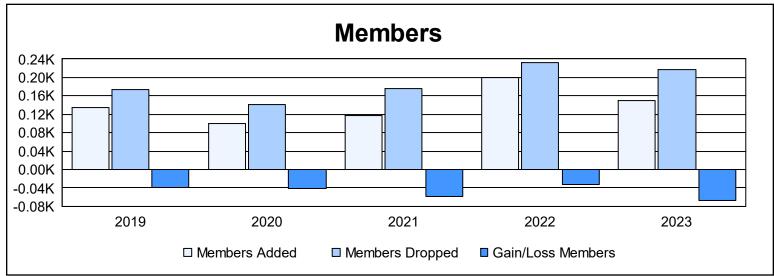

District 103 C

As of June 2023 Cumulative

| Year      | New<br>Clubs | Dropped<br>Clubs | Gain/<br>Loss<br>Clubs | New<br>Members | Charter<br>Members | Reinstate<br>Members | Transfer<br>Members | Total<br>Member<br>Added | Total<br>Members<br>Dropped | Gain/<br>Loss<br>Members |
|-----------|--------------|------------------|------------------------|----------------|--------------------|----------------------|---------------------|--------------------------|-----------------------------|--------------------------|
| 2018-2019 | 0            | 0                | 0                      | 114            | 0                  | 5                    | 15                  | 134                      | 174                         | -40                      |
| 2019-2020 | 0            | 1                | -1                     | 86             | 0                  | 1                    | 12                  | 99                       | 141                         | -42                      |
| 2020-2021 | 1            | 0                | 1                      | 82             | 21                 | 5                    | 9                   | 117                      | 175                         | -58                      |
| 2021-2022 | 2            | 1                | 1                      | 113            | 62                 | 5                    | 19                  | 199                      | 232                         | -33                      |
| 2022-2023 | 1            | 0                | 1                      | 107            | 21                 | 5                    | 17                  | 150                      | 218                         | -68                      |
| Average   | 1            | 0                | 0                      | 100            | 21                 | 4                    | 14                  | 140                      | 188                         | -48                      |