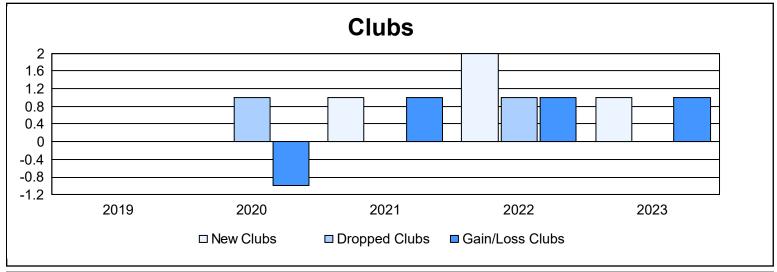

District 103 C

As of June 2023 Cumulative

| Year      | New<br>Clubs | Dropped<br>Clubs | Gain/<br>Loss<br>Clubs | New<br>Members | Charter<br>Members | Reinstate<br>Members | Transfer<br>Members | Total<br>Member<br>Added | Total<br>Members<br>Dropped | Gain/<br>Loss<br>Members |
|-----------|--------------|------------------|------------------------|----------------|--------------------|----------------------|---------------------|--------------------------|-----------------------------|--------------------------|
| 2018-2019 | 0            | 0                | 0                      | 114            | 0                  | 5                    | 15                  | 134                      | 174                         | -40                      |
| 2019-2020 | 0            | 1                | -1                     | 86             | 0                  | 1                    | 12                  | 99                       | 141                         | -42                      |
| 2020-2021 | 1            | 0                | 1                      | 82             | 21                 | 5                    | 9                   | 117                      | 175                         | -58                      |
| 2021-2022 | 2            | 1                | 1                      | 113            | 62                 | 5                    | 19                  | 199                      | 232                         | -33                      |
| 2022-2023 | 1            | 0                | 1                      | 107            | 21                 | 5                    | 17                  | 150                      | 218                         | -68                      |
| Average   | 1            | 0                | 0                      | 100            | 21                 | 4                    | 14                  | 140                      | 188                         | -48                      |